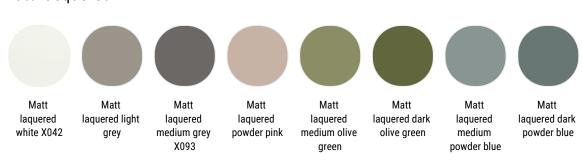

### MONOCHROMATIC VERSION

A bookcase made of 6 mm thick medium-density wood fibreboards, matt lacquer (micro-goffered) in many colors, and back of melamine-coated board (thickness 10 mm).

The new elements 2C and 3C, are available with matt lacquer in white, light grey, medium grey, powder pink, medium olive green, dark olive green, medium powder blue, dark powder blue.

# Finishing

The number in the dot corresponds to the number of colour/material finish.

Here below, in the section FINISH OPTIONS, please note all the colours of the materials used for this product.

# Finish options

### Matt lacquered