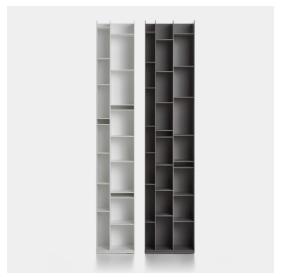

## RANDOM 2C - 3C

### Designed by Neuland Industriedesign

The iconic Random bookcase is renewed and the product range welcomes new modules and colours.

The two dimensional variants, named 2C and 3C, make Random flexible and adaptable to all spaces in a home and to different market demands.

The new elements can express unique style even if they are of modest size, perfect in small spaces or dedicated niches.

Also, when combined with the Random module, they renew the collection's modularity to create new and different configurations.

### MONOCHROMATIC VERSION

A bookcase made of 6 mm thick medium-density wood fibreboards, matt lacquer (micro-goffered) in many colors, and back of melamine-coated board (thickness 10 mm).

The new elements 2C and 3C, are available with matt lacquer in white, light grey, medium grey, powder pink, medium olive green, dark olive green, medium powder blue, dark powder blue.

### **DIMENSIONS**

- Random 3C (3 spans): height 217, width 46.4 cm, depth 25 cm
- Random 2C (2 spans): height 217, width 35.8 cm, depth 25 cm.