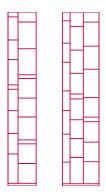

### **DIMENSIONS**

- Random 3C (3 spans): height 217, width 46.4 cm, depth 25 cm
- Random 2C (2 spans): height 217, width 35.8 cm, depth 25 cm.

#### RANDOM 2C-3C

L35.8 D25 H217 cm L46.4 D25 H217 cm